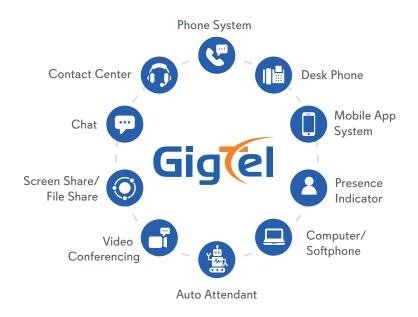

## Earn more with GigTel!

The most advanced communications technology available at the most flexible business terms and highest commission rates available.